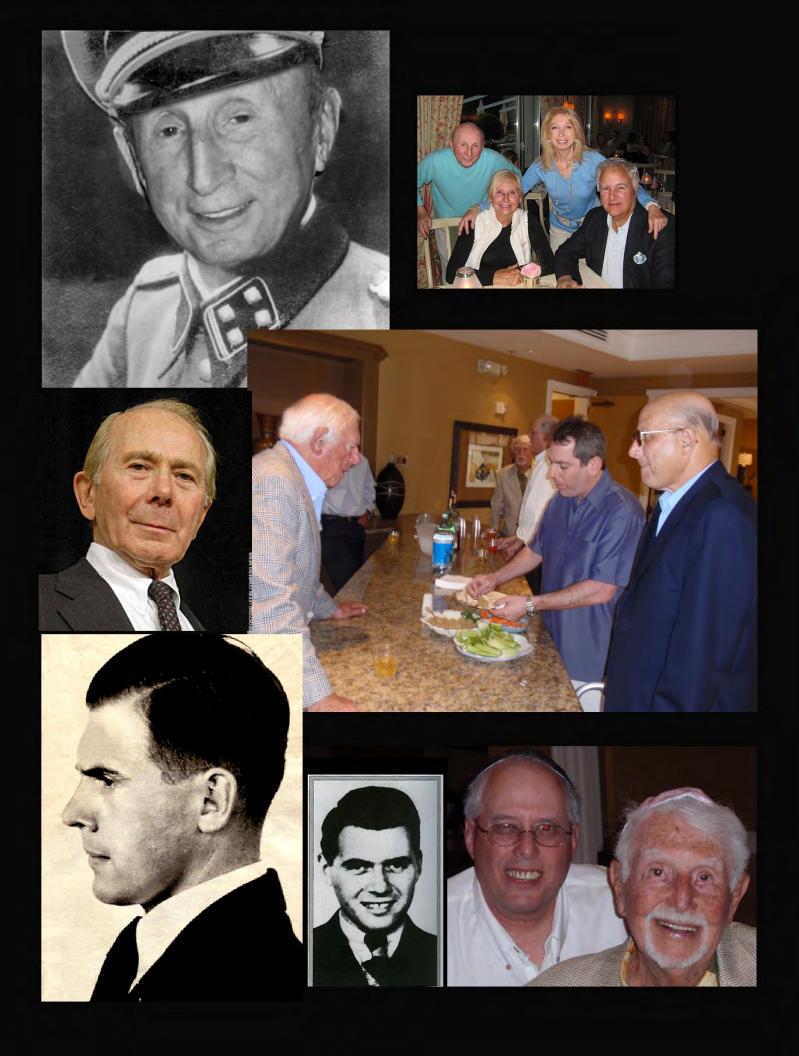

#### Dr. Josef Mengele a.k.a. The Angel of Brath

Tosef Mengele

"Auschwitz-Birkenau"

**超**aer, **细**engele, & **獨**oess

₱hotoshop Image by Ed Chiarini

There are Baer family mambers present within the 4000 photos I collected. I intend on focusing more on them in future books.

Copyright 2011 Wellaware).com All rights reserved.

Manfred Von Richthofen The Red Baron

Photo 07/15/2006

520-626-7219

jgellerm@email.arizona.edu

Jennifer (Greenberg) Sexton Married to Richard Sexton, Father is Michael Greenberg AKA Dallas Green, whose father is Maurice Greenberg ex CEO of AIG and one of the world most richest men. But His real Identity is that of Dr. Josef Mengele "The Angel of Death" from Auschwitz prison camp.