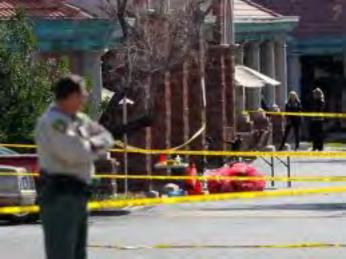

If the crime of assassination and attempted assassination of a Federal Judge and a Us representative, not to mention the others that were said to of been killed and injured, do you think the Police would allow people to "pull up a chair and sit", or hang around inside the crime scene tape? Where are the bodies? Where are the tape mark? Are we looking at a crime scene or the actors in between scenes resting as they await the next set of instructions? The long shadows running east to west tell us this is scene is not long after the shooting took place. But no sign of blood, bodies, tape marks, or securing of the scene to be found.