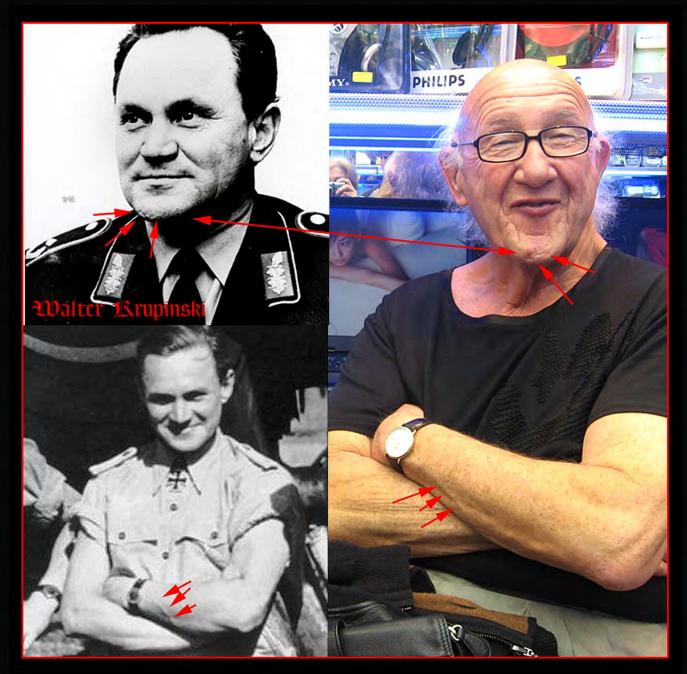

#### Dr. Josef Mengele a.k.a. The Angel of Brath

Tosef Mengele

"Auschwitz-Birkenau"

**超**aer, **细**engele, & **獨**oess

₱hotoshop Image by Ed Chiarini

There are Baer family mambers present within the 4000 photos I collected. I intend on focusing more on them in future books.