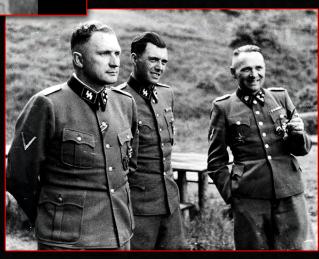

#### Dr. Josef Mengele a.k.a. The Angel of Brath

Tosef Mengele

"Auschwitz-Birkenau"

**超**aer, **细**engele, & **獨**oess

₱hotoshop Image by Ed Chiarini

There are Baer family mambers present within the 4000 photos I collected. I intend on focusing more on them in future books.