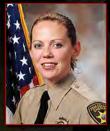

Jaycee Dugard
All that is needed to prove to it is not necessary for all the p

Back row: Corr. Sgt. Steven Street, Corr. Sgt. Darin Stephens, Mr. Charles Barnes, C Cutbirth Front row: Ms. Kelly Martinez, C. O. Darlene Gelibert

Here we see Ms. Kell Martinez on page 60 of the Pima Annual Awards book, sitting next to the individual that plays one of the two police officers credited with finding Jaycee in the backyard of Joe Garito and his wife's home.

C.O. Darlene Gelibert

Detective Jessica Martin

These are the two police officers credited with saving Jaycee. But like all the rest they have a different name in the Pima book that what is used on TV, and of course their is the question of what state do they really work for and are they at all police, and not full time actors.