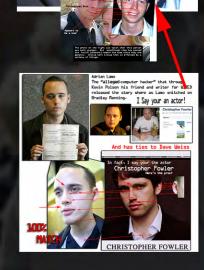

# THE POWER HOUR

WELAWAREI.COM EXCLUSIVE

In the 2010 Pima County Sheriff's Program, (downloadable at wellaware1.com/docs/Sheriff\_Program\_2010.pdf) you will find the following photos on page 24.

Mr. Jared Cleland's high school year book photo was presented to us as Jared Lee Loughners highschool photo

You may know Mr. Kyle Province better as Loughners Crying friend Zach Osler

GUNMAN'S "BEST FRIEND" SPEAKS

REVEALS WHY LOUGHNER CRACKED

Mr. Jared Cleland

Mr. Kyle Province

GUNMAN'S "BEST FRIEND" SPEAKS

REVEALS WHY LOUGHNER CRACKED