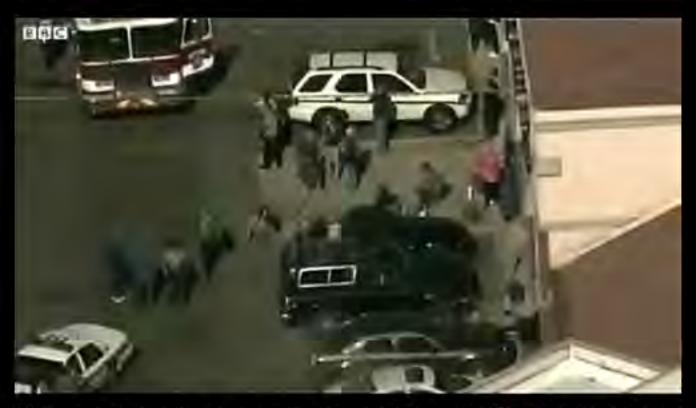

## THE POWER HOUR

WELLAWAREI.COM EXCLUSIVE

It only takes one person from the Sheriff's department to be shown playing the part of an actor in the event that day, to prove without a doubt that the official story is a lie. ONLY 1. There is no need for actors in a real event. If you agree that 1 of these individuals pictured below is in fact the same individual pictured on the right, then what you've been told is a lie. There is no other explanation for these two to be inside the crime scene area unless they are playing the roll of an actor. They even are carrying the water that was provided to the participants as stated in the ExPlan document. and you need to demand a full investigation.

The photo of the Sheriff's is found in the 23rd Annual Pima County Awards Ceremony Booklet downloadable from welaware1.com or from

Additional members of Dupniks office participating as actors in the Rep. Giffords FSE (Full Scale Event) While carrying refreshments that were provided by the event organizers.