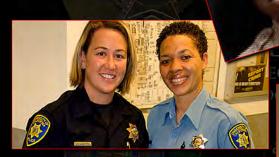

C.O. Darlene Gelibert

Detective Jessica Martin

These are the two police officers credited with saving Jaycee. But like all the rest they have a different name in the Pima book that what is used on TV, and of course their is the question of what state do they really work for and are they at all police, and not full time actors.