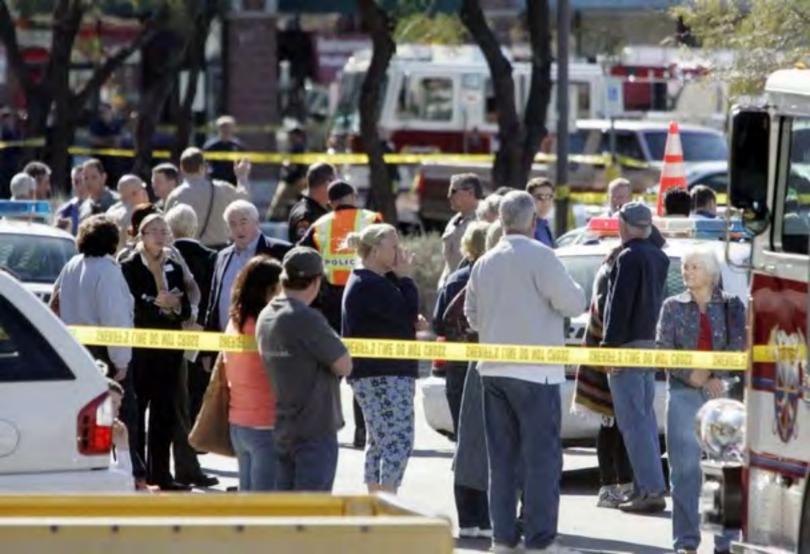

If the crime of assassination and attempted assassination of a Federal Judge and a Us representative, not to mention the others that were said to of been killed and injured, do you think the Police would allow people to "pull up a chair and sit", or hang around inside the crime scene tape? Where are the bodies? Where are the tape mark? Are we looking at a crime scene or the actors in between scenes resting as they await the next set of instructions? The long shadows running east to west tell us this is scene is not long after the shooting took place. But no sign of blood, bodies, tape marks, or securing of the scene to be found.