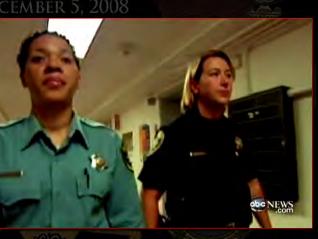

C.O. Darlene Gelibert

Detective Jessica Martin

These are the two police officers credited with saving Jaycee. But like all the rest they have a different name in the Pima book that what is used on TV, and of course their is the question of what state do they really work for and are they at all police, and not full time actors.