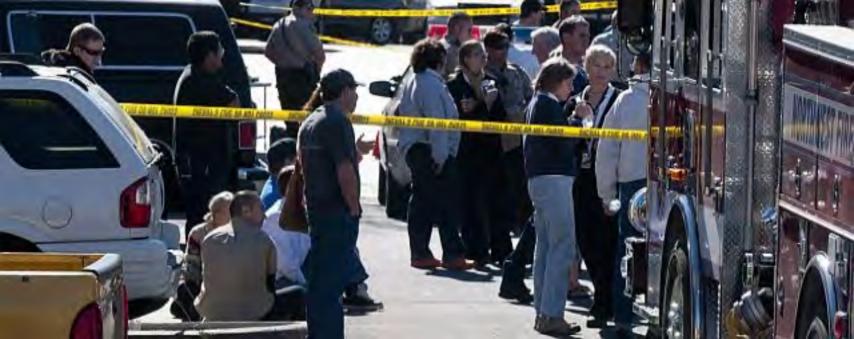

Here we see Gabe Hernandez, the intern that claims to have held Giffords bleeding head in his lap while he applied pressure to the wound. Yet he manages to walk away without even a single drop of blood on his hands, clothes, or even the white cloth on her wound. If any piece of evidence shows this was a drill, better than this one then I'm unaware of it. For even a small gash in your head will cause much more blood loss that if it occurs to a another part of the body. We are told it was a THROUGH head wound, and he come away without a drop on him. Are you beginning to see through the BS?

If the crime of assassination and attempted assassination of a Federal Judge and a Us representative, not to mention the others that were said to of been killed and injured, do you think the Police would allow people to "pull up a chair and sit", or hang around inside the crime scene tape? Where are the bodies? Where are the tape mark? Are we looking at a crime scene or the actors in between scenes resting as they await the next set of instructions? The long shadows running east to west tell us this is scene is not long after the shooting took place. But no sign of blood, bodies, tape marks, or securing of the scene to be found.