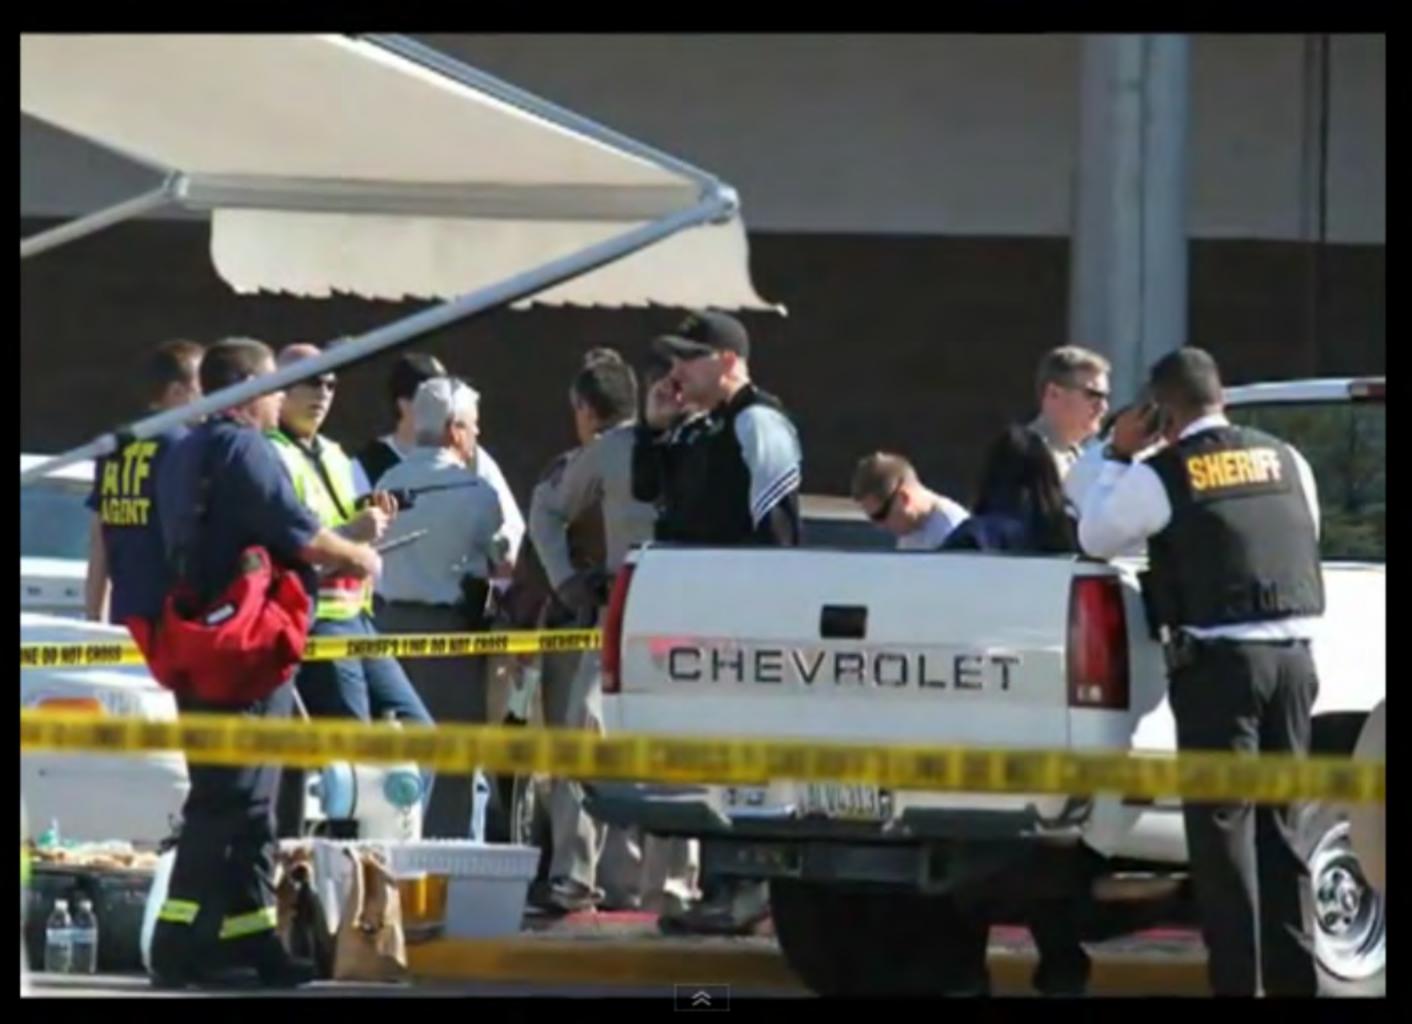

#### Photo 1 "ExPlan Controller"

The principal method of communications for controllers during the exercise will be via mobile phone.

The "players" are wearing goves and the controller is not.

No blood on the actor playing injured.

Controller Provide key data to players from index cards.

#### Controller/Evaluators.

Controllers are exercise participants who plan and manage the exercise play, setup and operate exercise venues, and act in the roles of response individuals and agencies not actually playing in the exercise. Controllers provide key data to players and may prompt or initiate certain player actions to ensure exercise continuity. Controllers are the only participants who will provide information or direction to the players(1)

More photographic evidance that relates to the ExPlan Documents outline of Exercise Identifications. The chart clearly outlines the the different levels of identifications. This person is consistent with the Grey colored badge he is wearing. Grey - is for Players, Civilian Clothes.