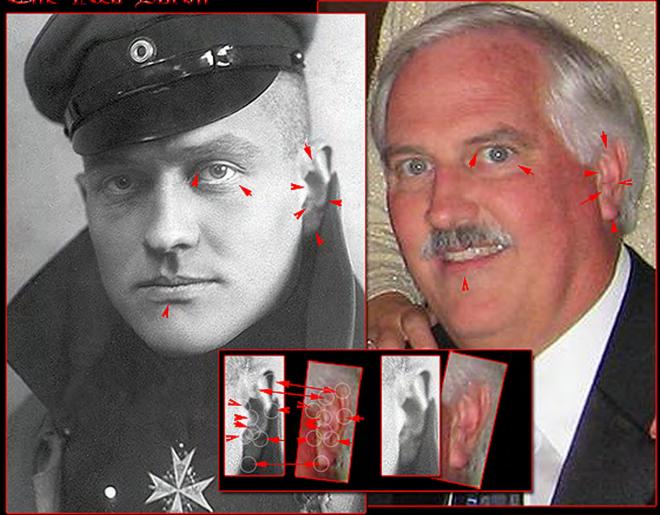

#### Dr. Josef Mengele a.k.a. The Angel of Brath

Tosef Mengele

"Auschwitz-Birkenau"

**超**aer, **细**engele, & **獨**oess

₱hotoshop Image by Ed Chiarini

There are Baer family mambers present within the 4000 photos I collected. I intend on focusing more on them in future books.

Copyright 2011 Wellaware).com All rights reserved.

Manfred Von Richthofen The Red Baron

Photo 07/15/2006