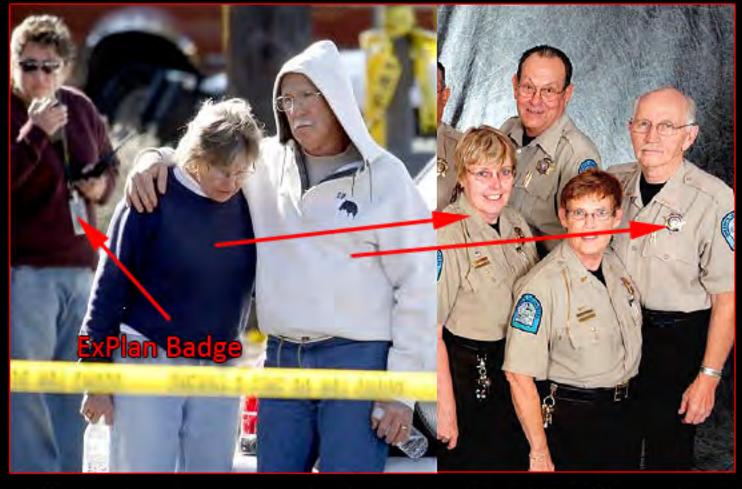

## THE POWER HOUR

WELLAWAREI.COM EXCLUSIVE

It only takes one person from the Sheriff's department to be shown playing the part of an actor in the event that day, to prove without a doubt that the official story is a lie. ONLY 1. There is no need for actors in a real event. If you agree that 1 of these individuals pictured below is in fact the same individual pictured on the right, then what you've been told is a lie. There is no other explanation for these two to be inside the crime scene area unless they are playing the roll of an actor. They even are carrying the water that was provided to the participants as stated in the ExPlan document. and you need to demand a full investigation.

The photo of the Sheriff's is found in the 23rd Annual Pima County Awards Ceremony Booklet downloadable from welaware1.com or from

Additional members of Dupniks office participating as actors in the Rep. Giffords FSE (Full Scale Event) While carrying refreshments that were provided by the event organizers.