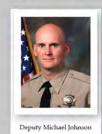

#### Avenida Del Cazador Fire

Jaycee Dugard now 31 speaks to the press.

Here we see Deputy Michael the actor that plays the part of Joe Garito Jaycee's kidnaper, and Deputy Heather Lappin both from Avenida Del Cazado Fire Company and both on the same page in the same book as all the other actors that we see in this staged event. pg 27