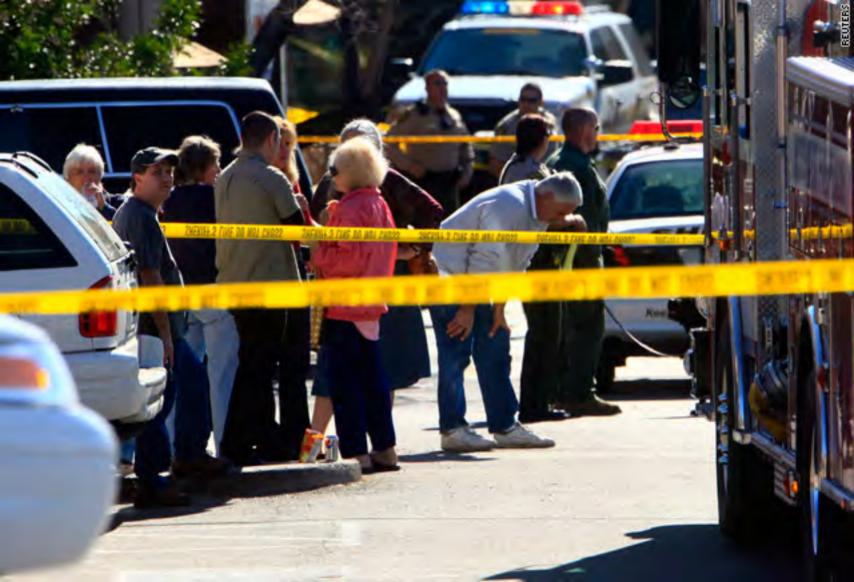

If the crime of assassination and attempted assassination of a Federal Judge and a Us representative, not to mention the others that were said to of been killed and injured, do you think the Police would allow people to "pull up a chair and sit", or hang around inside the crime scene tape? Where are the bodies? Where are the tape mark? Are we looking at a crime scene or the actors in between scenes resting as they await the next set of instructions? The long shadows running east to west tell us this is scene is not long after the shooting took place. But no sign of blood, bodies, tape marks, or securing of the scene to be found.