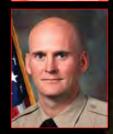

#### Avenida Del Cazador Fire

Jaycee Dugard now 31 speaks to the press.

Here we see Deputy Michael the actor that plays the part of Joe Garito Jaycee's kidnaper, and Deputy Heather Lappin both from Avenida Del Cazado Fire Company and both on the same page in the same book as all the other actors that we see in this staged event. pg 27

Here we see Deputy Michael's photo compared to Garitos. Although his ears have been altered somewhat they are still identifiable. Although due to the amount of Photoshop work that they did on this photo we cant give it a 100% but I will say 80% range We clearly see they are the same individual.