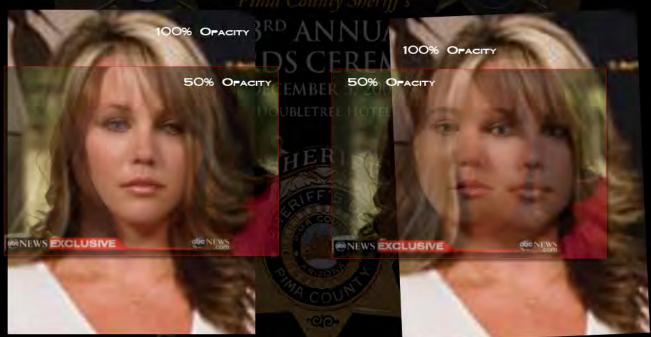

Here we see Ms. Kell Martinez on page 60 of the Pima Annual Awards book, sitting next to the individual that plays one of the two police officers credited with finding Jaycee in the backyard of Joe Garito and his wife's home.

Here we see the two images overlaid and the opacity changed so the landmarks can be lined up. We clearly see they are the same individual.