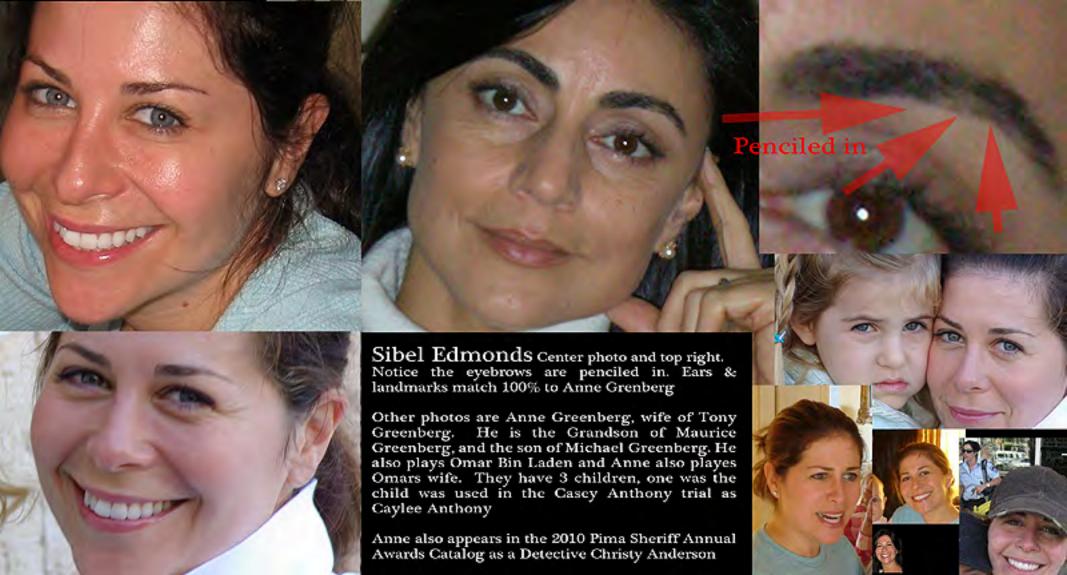

520-626-7219

jgellerm@email.arizona.edu

Jennifer (Greenberg) Sexton Married to Richard Sexton, Father is Michael Greenberg AKA Dallas Green, whose father is Maurice Greenberg ex CEO of AIG and one of the world most richest men. But His real Identity is that of Dr. Josef Mengele "The Angel of Death" from Auschwitz prison camp.

Jennifer is the mother of Samantha Sexton AKA Christina Taylor Green. Who of course is alive and well.

Photo of Rebecca Joy. Rebecca is not a real person only a made up cover for Jennifer to use for some of her business dealings. We can clearly see she is also playing several other parts in news events you believe to be real but are actually scripted

## Jennifer E. Rio

Photo of Jennifer E. Rio. Jennifer is not a real person and is another made up cover for Jennifer to use for some of her business dealings. We can clearly see she is also playing several other parts in news events you believe to be real but are actually scripted In other photos of her fron her facebook page it looks like she is wearing 2 false dental vereres on the front two teeth.

Giffords who we now know is not who she says she is.

REBECCA JOY

Photo of Rebecca Joy. Rebecca is not a real person only a made up cover for Jennifer to use for some of her business dealings. We can clearly see she is also playing several other parts in news events you believe to be real but are actually scripted

Jennifer
This Jennifer was found while digging in an account of a person of interest meetup listing. The listing was for an actors group in phoenix that has members that are of interest to my investigation (more on them later) The persons account she is listed as a friend on is connected to the Bradley Manning fictions character. I am unaware if this person is aware of who she really is but looking at the rest of her profile it is clear she is Jennifer Greenberg.