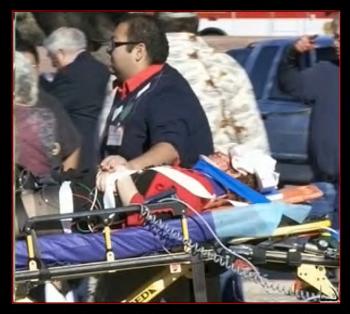

Here we see Gabe Hernandez, the intern that claims to have held Giffords bleeding head in his lap while he applied pressure to the wound. Yet he manages to walk away without even a single drop of blood on his hands, clothes, or even the white cloth on her wound. If any piece of evidence shows this was a drill, better than this one then I'm unaware of it. For even a small gash in your head will cause much more blood loss that if it occurs to a another part of the body. We are told it was a THROUGH head wound, and he come away without a drop on him. Are you beginning to see through the BS?