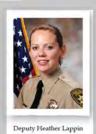

#### Avenida Del Cazador Fire

Jaycee Dugard now 31 speaks to the press.

Here we see Deputy Lappin the actor that plays the part of Jaycee's mother, with Deputy Michael Johnson both from Avenida Del Cazado Fire Company and both on the same page in the same book as all the other actors that we see in this staged event. pg 27

Here we see Deputy Lappin's photo compared to Jaycee's mother. Although the angles are slightly different we can still identifiable the facial landmarks and can conclusively determine they are in fact the same individual.