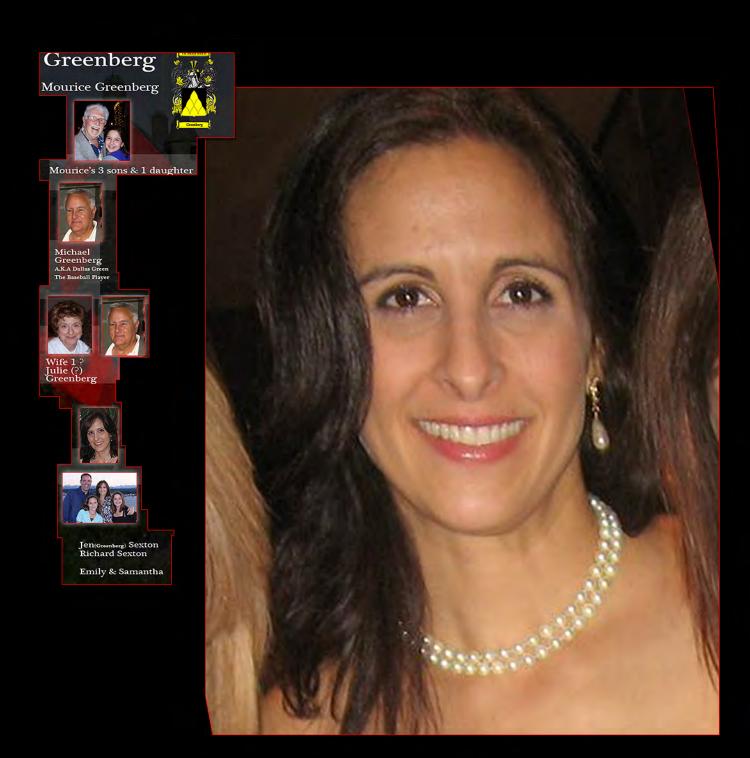

520-626-7219

jgellerm@email.arizona.edu

Jennifer (Greenberg) Sexton Married to Richard Sexton, Father is Michael Greenberg AKA Dallas Green, whose father is Maurice Greenberg ex CEO of AIG and one of the world most richest men. But His real Identity is that of Dr. Josef Mengele "The Angel of Death" from Auschwitz prison camp.

Jennifer is the mother of Samantha Sexton AKA Christina Taylor Green. Who of course is alive and well.

Photo of Rebecca Joy. Rebecca is not a real person only a made up cover for Jennifer to use for some of her business dealings. We can clearly see she is also playing several other parts in news events you believe to be real but are actually scripted