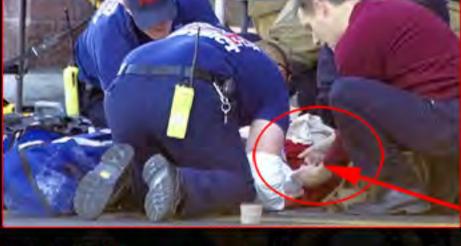

Here we see Gabe Hernandez, the intern that claims to have held Giffords bleeding head in his lap while he applied pressure to the wound. Yet he manages to walk away without even a single drop of blood on his hands, clothes, or even the white cloth on her wound. If any piece of evidence shows this was a drill, better than this one then I'm unaware of it. For even a small gash in your head will cause much more blood loss that if it occurs to a another part of the body. We are told it was a THROUGH head wound, and he come away without a drop on him. Are you beginning to see through the BS?