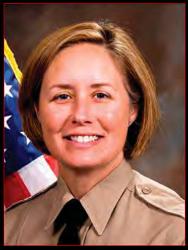

Jaycee Dugard
All that is needed to prove to it is not necessary for all the p

Back row: Corr. Sgt. Steven Street, Corr. Sgt. Darin Stephens, Mr. Charles Barnes, C Cutbirth Front row: Ms. Kelly Martinez, C. O. Darlene Gelibert

Here we see Ms. Kell Martinez on page 60 of the Pima Annual Awards book, sitting next to the individual that plays one of the two police officers credited with finding Jaycee in the backyard of Joe Garito and his wife's home.