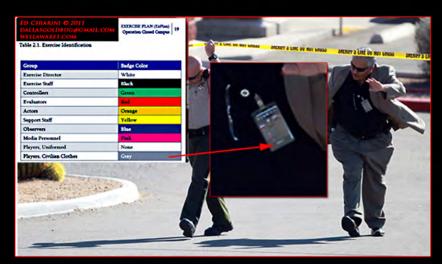

More photographic evidance that relates to the ExPlan Documents outline of Exercise Identifications. The chart clearly outlines the the different levels of identifications. This person is consistent with the Grey colored badge he is wearing. Grey - is for Players, Civilian Clothes.