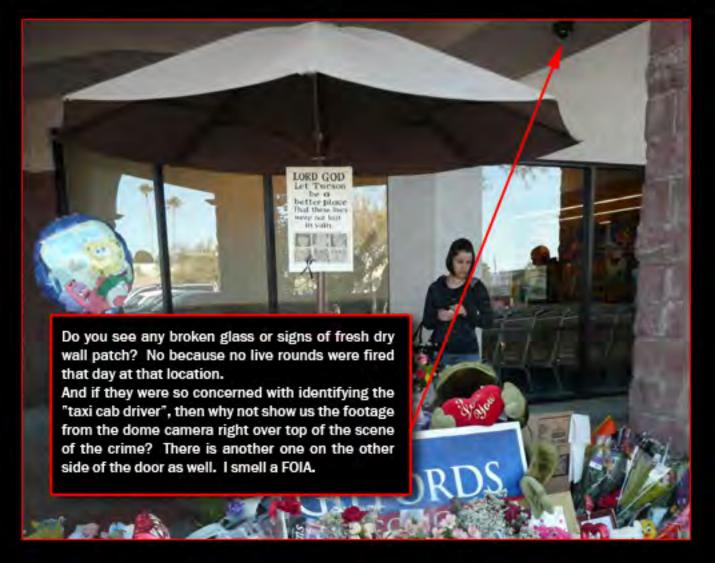

#### Location : outfront of the Safeway on Ina and Oracle

They wont show you this on the US networks. This is the Command Center the spoke about in the dispatch audio. Why two? Since they all ready have the large white mobile command and controll center (upper right corner). This is IN MY OPINION where they sit and had their lunches and reviewed notes. Notice how it has a perimeter set around it with large vehicles. To reduce the risk of spying eyes? Digital Cameras and cell phones are restricted by the Actors, I'mnot sure if that goes for the agencies that participated. If  $I^{\prime}\text{m}$ wrong then show me a photo of the inside. Because a photo of the outside is nearly impossible to find.

They wont show you this on the US networks. This is the Command Center the spoke about in the dispatch audio. Why two? Since they all ready have the large white mobile command and controll center (upper right corner). This is IN MY OPINION where they sit and had their lunches and reviewed notes. Notice how it has a perimeter set around it with large vehicles. To reduce the risk of spying eyes? Digital Cameras and cell phones are restricted by the Actors: I'm not sure if that goes for the agencies that participated. If I'm wrong then show me a photo of the inside. Because a photo of the outside is nearly impossible to find.