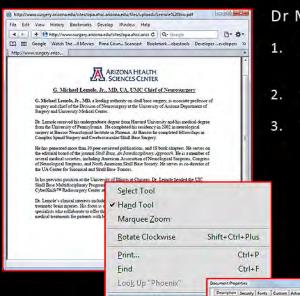

### PROOF DR. LEMOLE IS A FRAUD

He Levels Wood

FOR Frederice. Adopte PCF Library 9 & FCF Vention. 15 (Acrobit 6x)

FRESCE. 1981 KS (2020) B.Aco.

Page Size: 850 v 11:00 in Tagget PCF: Yes bereffages: I

Fact Web View Yes

tale 6

THE REAL DR LEMOLE IS ON THE NEXT PAGE.

Document Properties...

Page Display Preferences..

Show Navigation Pane But

Dr MeMole's Bio Information

- www.surgery.arizona.edu/sites/opa.ahsc.arizona.edu/files/uploads/Lemole%20bio.pdf
- Right CLick on the document
- 3. Select Document Properties

You will see the following screens that show the meta (hidden) information about the creator of the document and most importantly when it was created. We see the account on the computer that the document was created on was called Jgellermn, and we see that computer was at the University of Arizona.

- Google "jgellerm university of arizona"
- 5. Select the first link

Jo Marie Gellerman Community Affairs Department of Surgery The University of Arizona College of Medicine

Shopping

PO Box 245066 Tucson, AZ 85724-5066