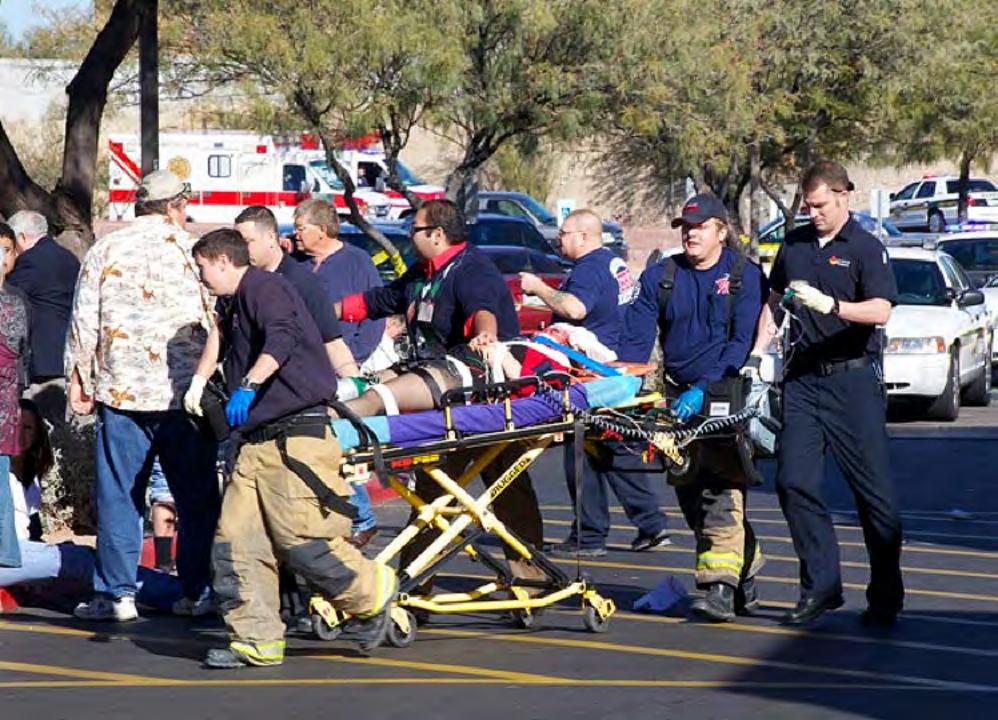

Here we see Gabe Hernandez, the intern that claims to have held Giffords bleeding head in his lap while he applied pressure to the wound. Yet he manages to walk away without even a single drop of blood on his hands, clothes, or even the white cloth on her wound. If any piece of evidence shows this was a drill, better than this one then I'm unaware of it. For even a small gash in your head will cause much more blood loss that if it occurs to a another part of the body. We are told it was a THROUGH head wound, and he come away without a drop on him. Are you beginning to see through the BS?