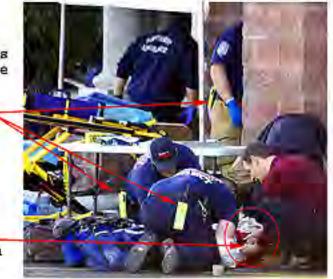

#### Photo 1 "ExPlan Controller"

The principal method of communications for controllers during the exercise will be via mobile phone.

The "players" are wearing goves and the controller is not.

No blood on the actor playing injured.

Controller Provide key data to players from index cards.

#### Controller/Evaluators.

Controllers are exercise participants who plan and manage the exercise play, setup and operate exercise venues, and act in the roles of response individuals and agencies not actually playing in the exercise. Controllers provide key data to players and may prompt or initiate certain player actions to ensure exercise continuity. Controllers are the only participants who will provide information or direction to the players(1)

#### Controller Communications.

The principal method of communications for controllers during the exercise will be via mobile phone. Some information may be exchanged via email or text as well. Controllers may ask participants to pass information to controllers in other exercise locations using the established emergency communications network. Player Communications. Player elements will use routine, in-place agency communications systems and those arranged and established in accordance with the TICP. The need to maintain capability for a real-world response may preclude the use of all communications channels or systems that would usually be available for an actual incident. In no instance will exercise communications interfere with real-world emergency communications. (2)