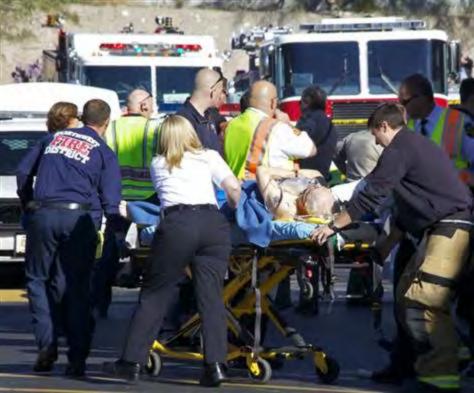

Here we see Gabe Hernandez, the intern that claims to have held Giffords bleeding head in his lap while he applied pressure to the wound. Yet he manages to walk away without even a single drop of blood on his hands, clothes, or even the white cloth on her wound. If any piece of evidence shows this was a drill, better than this one then I'm unaware of it. For even a small gash in your head will cause much more blood loss that if it occurs to a another part of the body. We are told it was a THROUGH head wound, and he come away without a drop on him. Are you beginning to see through the BS?