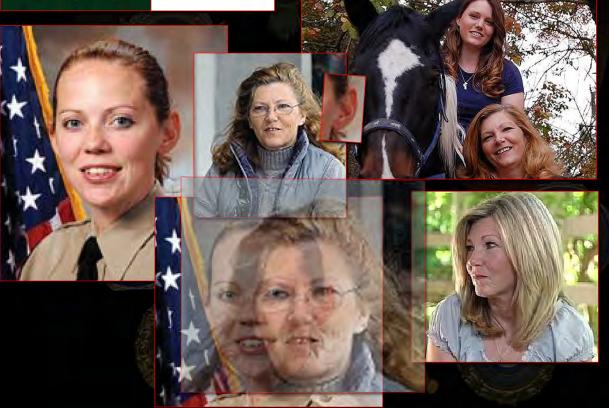

Here we see Deputy Lappin's photo compared to Jaycee's mother. Although the angles are slightly different we can still identifiable the facial landmarks and can conclusively determine they are in fact the same individual.