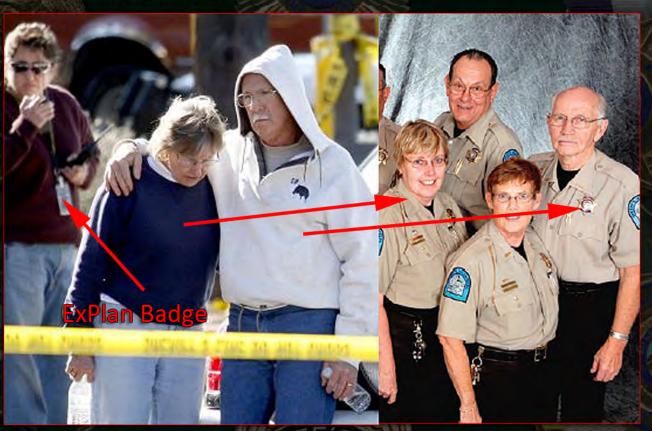

## THE POWER HOUR

WELLAWAREI.COM EXCLUSIVE

It only takes one person from the Sheriff's department to be shown playing the part of an actor in the event that day, to prove without a doubt that the official story is a lie. ONLY 1. There is no need for actors in a real event. If you agree that 1 of these individuals pictured below is in fact the same individual pictured on the right, then what you've been told is a lie. There is no other explanation for these two to be inside the crime scene area unless they are playing the roll of an actor. They even are carrying the water that was provided to the participants as stated in the ExPlan document. and you need to demand a full investigation.

The photo of the Sheriff's is found in the 23rd Annual Pima County Awards Ceremony Booklet downloadable from welaware1.com or from

Additional members of Dupniks office participating as actors in the Rep. Giffords FSE (Full Scale Event) While carrying refreshments that were provided by the event organizers.