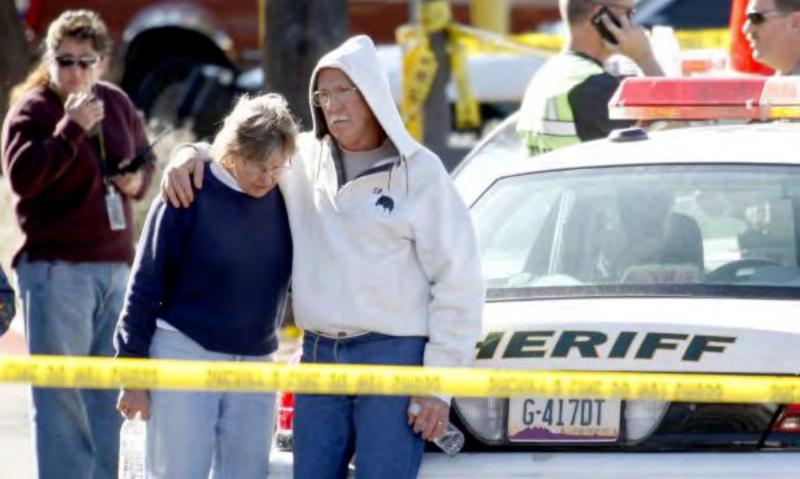

Here we see Tom Brown Mary's Husband. But where is Mary? I guess she went to the hospital, or perhaps she is resting up for the next scene to begin. This image is taken obviously after the event was said to have taken place. The simple fact that Mary's husband is still hanging around and not at the hospital proves this was a drill.