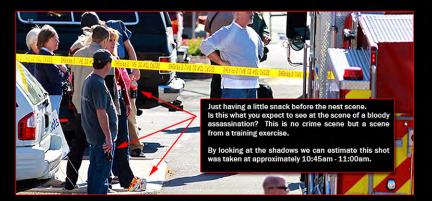

If the crime of assassination and attempted assassination of a Federal Judge and a Us representative, not to mention the others that were said to of been killed and injured, do you think the Police would allow people to "pull up a chair and sit", or hang around inside the crime scene tape? Where are the bodies? Where are the tape mark? Are we looking at a crime scene or the actors in between scenes resting as they await the next set of instructions? The long shadows running east to west tell us this is scene is not long after the shooting took place. But no sign of blood, bodies, tape marks, or securing of the scene to be found.