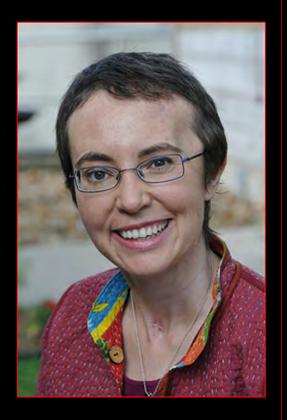

## Jennifer E. Rio

Photo of Jennifer E. Rio. Jennifer is not a real person and is another made up cover for Jennifer to use for some of her business dealings. We can clearly see she is also playing several other parts in news events you believe to be real but are actually scripted In other photos of her fron her facebook page it looks like she is wearing 2 false dental vereres on the front two teeth.