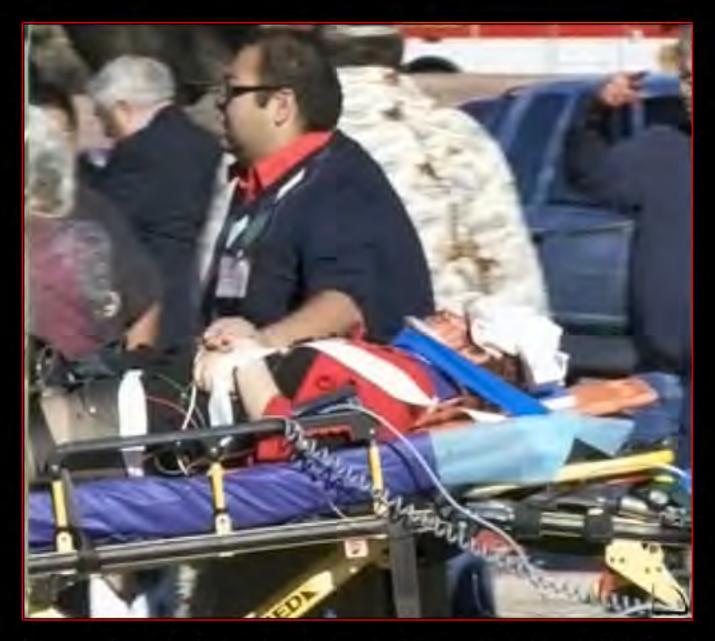

Here we see Gabe Hernandez, the intern that claims to have held Giffords bleeding head in his lap while he applied pressure to the wound. Yet he manages to walk away without even a single drop of blood on his hands, clothes, or even the white cloth on her wound. If any piece of evidence shows this was a drill, better than this one then I'm unaware of it. For even a small gash in your head will cause much more blood loss that if it occurs to a another part of the body. We are told it was a THROUGH head wound, and he come away without a drop on him. Are you beginning to see through the BS?