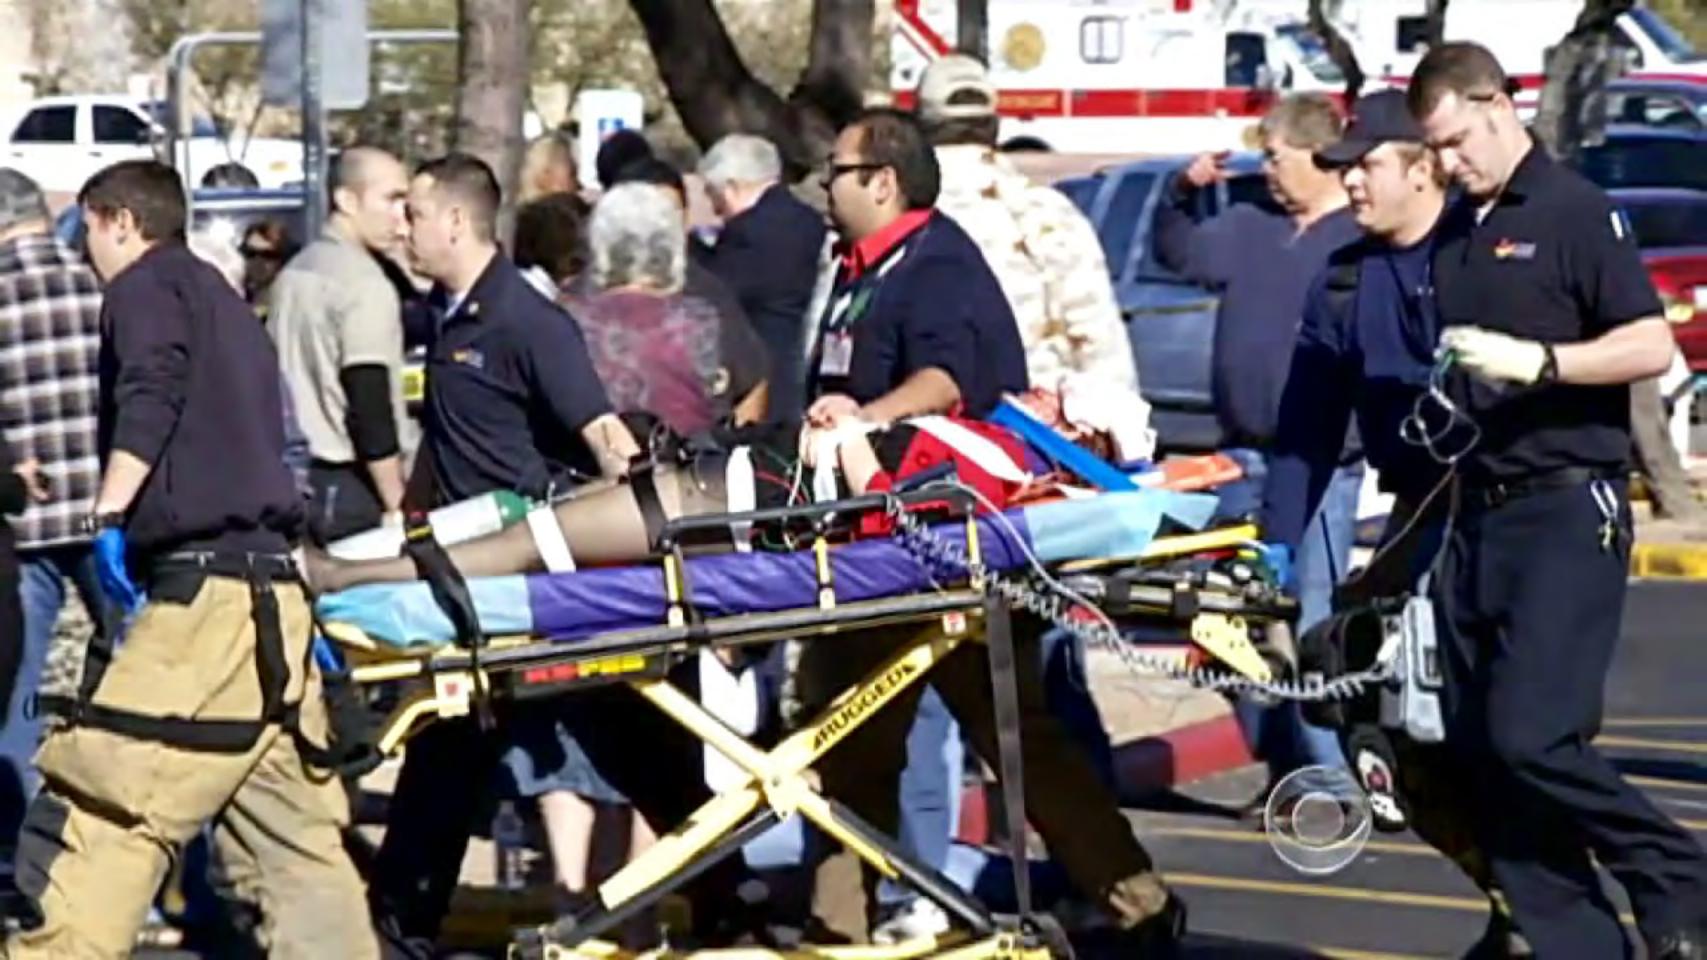

Here we see Gabe Hernandez, the intern that claims to have held Giffords bleeding head in his lap while he applied pressure to the wound. Yet he manages to walk away without even a single drop of blood on his hands, clothes, or even the white cloth on her wound. If any piece of evidence shows this was a drill, better than this one then I'm unaware of it. For even a small gash in your head will cause much more blood loss that if it occurs to a another part of the body. We are told it was a THROUGH head wound, and he come away without a drop on him. Are you beginning to see through the BS?