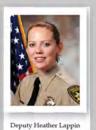

#### Avenida Del Cazador Fire

Jaycee Dugard now 31 speaks to the press.

Here we see Deputy Lappin the actor that plays the part of Jaycee's mother, with Deputy Michael Johnson both from Avenida Del Cazado Fire Company and both on the same page in the same book as all the other actors that we see in this staged event. pg 27

Here we see Deputy Lappin's photo compared to Jaycee's mother. Although the angles are slightly different we can still identifiable the facial landmarks and can conclusively determine they are in fact the same individual.