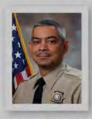

#### Avenida Del Cazador Fire

Jaycee Dugard now 31 speaks to the press.

Here we see Deputy Michael the actor that plays the part of Joe Garito Jaycee's kidnaper, and Deputy Heather Lappin both from Avenida Del Cazado Fire Company and both on the same page in the same book as all the other actors that we see in this staged event. pg 27

Here we see Deputy Michael's photo compared to Garitos. Although his ears have been altered somewhat they are still identifiable. Although due to the amount of Photoshop work that they did on this photo we cant give it a 100% but I will say 80% range We clearly see they are the same individual.