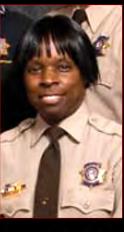

C.O. Darlene Gelibert

Detective Jessica Martin

These are the two police officers credited with saving Jaycee. But like all the rest they have a different name in the Pima book that what is used on TV, and of course their is the question of what state do they really work for and are they at all police, and not full time actors.