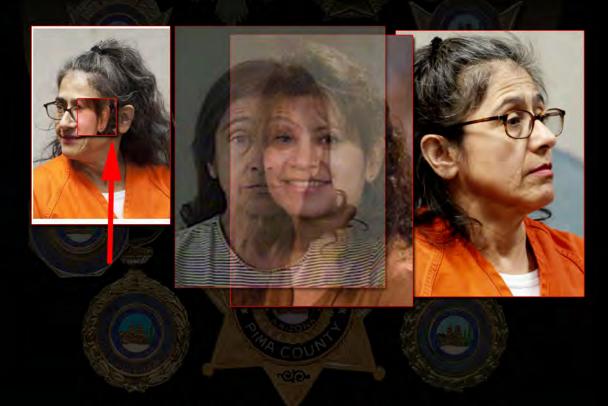

Jaycee Dugard EXPOSED

Jaycee Dugard now 31 speaks to the press.

We were told that Dugard was kidnapped from South Lake Tahoe in 1991, then sexually abused for 18 years by Phillip and Nancy Garrido. During her years living in the Garridos' backyard in the eastern San Francisco Bay area city of Antioch, she gave birth to two daughters by Phillip Garrido.

# This EVENT never happened, it was ALL a lie.

Every person involved with this event can be identified as a person using another name pictured in the 2009 Pima County Sheriff Dupniks Annual Awards Booklet. Downloadable for pimasheriff.org.

The individuals in this and the other two published books 2008 and 2010 consists entirely of actoras. How do we know this? Because not only are the indivuals yofrom this event present on the pages, and in some cases on the same page as each other, but so are the Casey Anthony, actors, Gabriel Giffords event, And several other high profile front page news stories. Why did they propagate this lie to the public?

The following information uses scientific methods that are proven and repeatable to identify by photograph the individuals in the book to the persons we are told involved in the Jaycee Dugard event.

My findings are posted and available for download for others to test and verify or disprove my findings.

Visit Wellaware1.com to download this document and the Pima booklets.

MEWS EXCLUSIVE

These individuals are the major players in this staged event. All are all found in the same 2009 Pima County Sheriff Dupnik's Annual Awards Booklet.