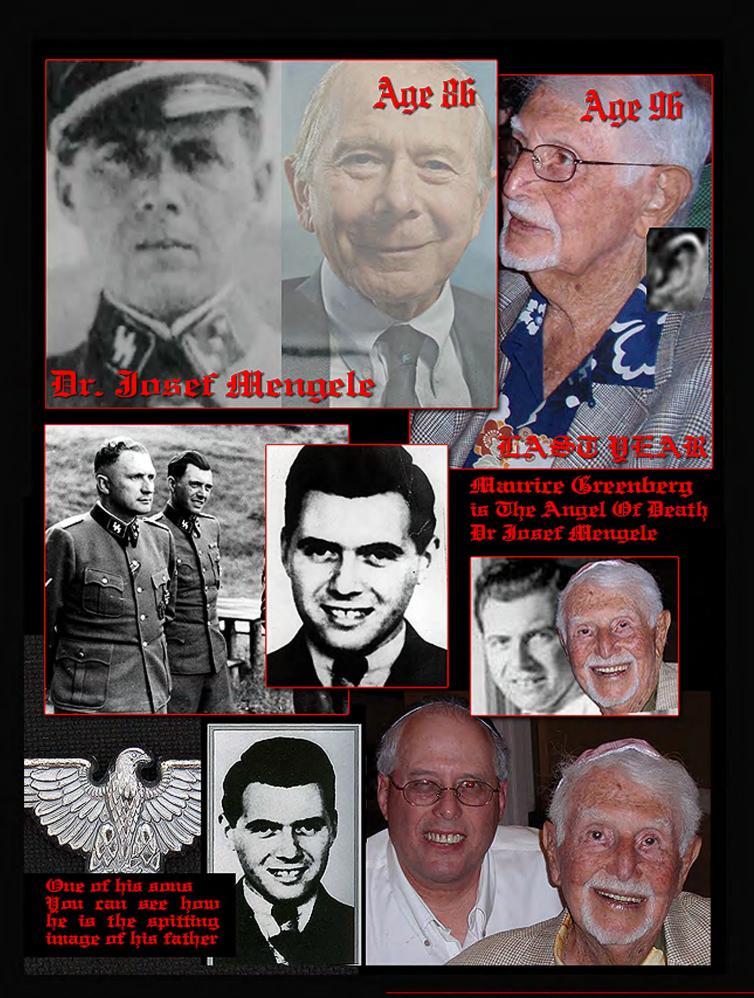

520-626-7219

jgellerm@email.arizona.edu

Jennifer (Greenberg) Sexton Married to Richard Sexton, Father is Michael Greenberg AKA Dallas Green, whose father is Maurice Greenberg ex CEO of AIG and one of the world most richest men. But His real Identity is that of Dr. Josef Mengele "The Angel of Death" from Auschwitz prison camp.