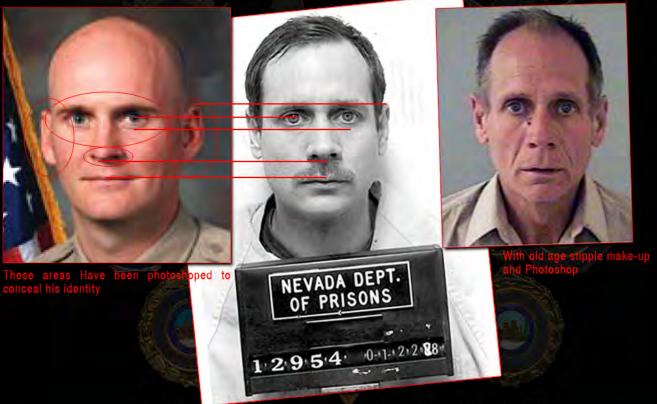

Here we see Deputy Michael's photo compared to Garitos. Although his ears have been altered somewhat they are still identifiable. Although due to the amount of Photoshop work that they did on this photo we cant give it a 100% but I will say 80% range We clearly see they are the same individual.