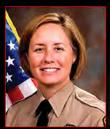

Jaycee Dugard
All that is needed to prove to it is not necessary for all the p

Back row: Corr. Sgt. Steven Street, Corr. Sgt. Darin Stephens, Mr. Charles Barnes, C Cutbirth Front row: Ms. Kelly Martinez, C. O. Darlene Gelibert

Here we see Ms. Kell Martinez on page 60 of the Pima Annual Awards book, sitting next to the individual that plays one of the two police officers credited with finding Jaycee in the backyard of Joe Garito and his wife's home.

C.O. Darlene Gelibert

Detective Jessica Martin

These are the two police officers credited with saving Jaycee. But like all the rest they have a different name in the Pima book that what is used on TV, and of course their is the question of what state do they really work for and are they at all police, and not full time actors.