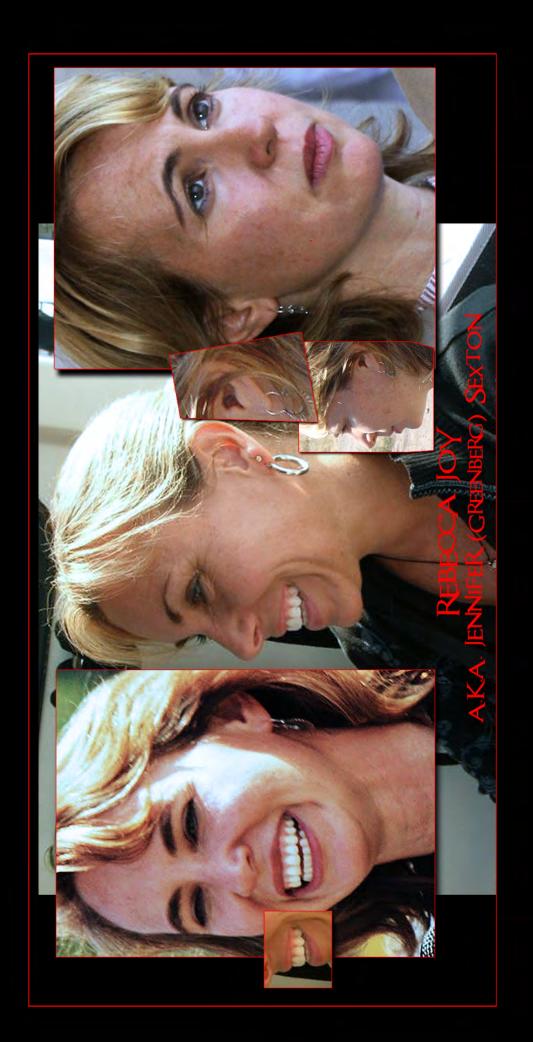

Jennifer is the mother of Samantha Sexton AKA Christina Taylor Green. Who of course is alive and well.

Photo of Rebecca Joy. Rebecca is not a real person only a made up cover for Jennifer to use for some of her business dealings. We can clearly see she is also playing several other parts in news events you believe to be real but are actually scripted

Giffords who we now know is not who she says she is.

REBECCA JOY

Photo of Rebecca Joy. Rebecca is not a real person only a made up cover for Jennifer to use for some of her business dealings. We can clearly see she is also playing several other parts in news events you believe to be real but are actually scripted