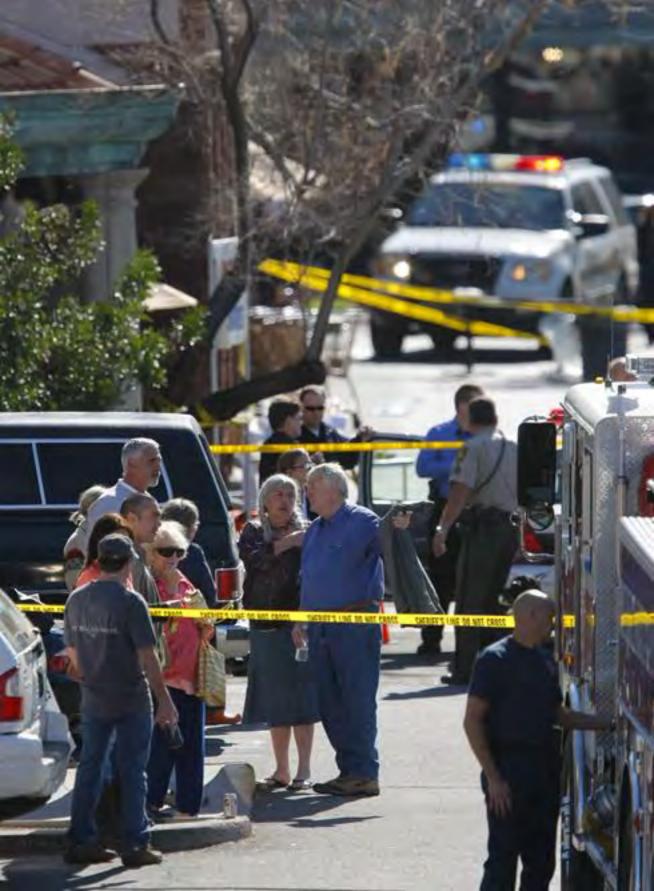

If the crime of assassination and attempted assassination of a Federal Judge and a Us representative, not to mention the others that were said to of been killed and injured, do you think the Police would allow people to "pull up a chair and sit", or hang around inside the crime scene tape? Where are the bodies? Where are the tape mark? Are we looking at a crime scene or the actors in between scenes resting as they await the next set of instructions? The long shadows running east to west tell us this is scene is not long after the shooting took place. But no sign of blood, bodies, tape marks, or securing of the scene to be found.