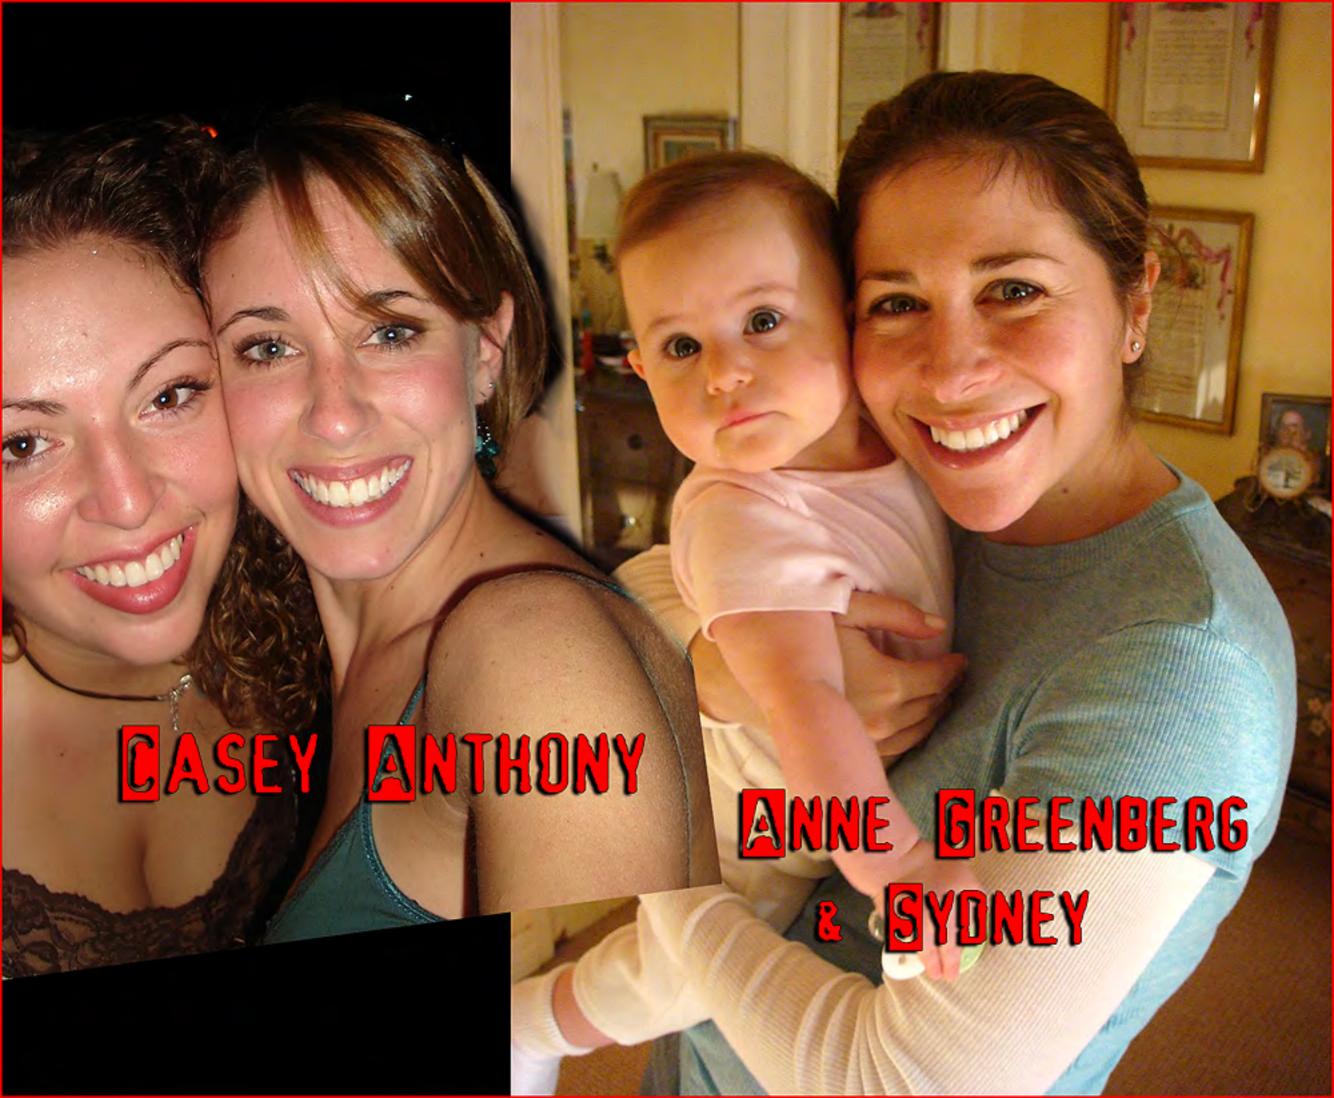

520-626-7219

jgellerm@email.arizona.edu

Jennifer (Greenberg) Sexton Married to Richard Sexton, Father is Michael Greenberg AKA Dallas Green, whose father is Maurice Greenberg ex CEO of AIG and one of the world most richest men. But His real Identity is that of Dr. Josef Mengele "The Angel of Death" from Auschwitz prison camp.

Jennifer is the mother of Samantha Sexton AKA Christina Taylor Green. Who of course is alive and well.

Photo of Rebecca Joy. Rebecca is not a real person only a made up cover for Jennifer to use for some of her business dealings. We can clearly see she is also playing several other parts in news events you believe to be real but are actually scripted